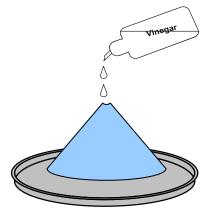

Carefully squeeze one squirt of redcoloured vinegar into your test tube. Don't get it on your clothes!

Watch your volcano erupt!