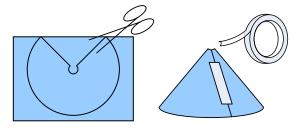

## **Miniature Erupting Volcano**

Wrap a small piece of modelling clay around the bottom of a test tube. Put the test tube lid over the clay. Your test tube should stand up by itself.

Trace the pattern onto construction paper and cut it out. Bend your paper into a cone and tape the edges together.