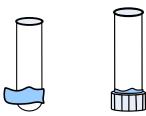

## **Miniature Erupting Volcano**

Wrap a small piece of modelling clay around the bottom of a test tube. Put the test tube lid over the clay. Your test tube should stand up by itself.

Trace the pattern onto construction paper and cut it out. Bend your paper into a cone and tape the edges together.