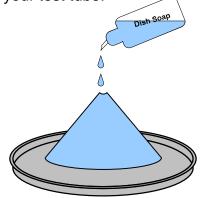

Place the paper cone over the test tube. Set your volcano into one of the metal pans.

Using the funnel, put one spoonful of baking soda into your test tube.

Take the funnel out.

Baking Soda

Squeeze 2 or 3 drops of dish soap into your test tube.