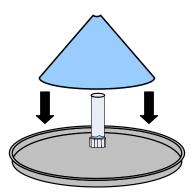

Place the paper cone over the test tube. Set your volcano into one of the metal pans.

Using the funnel, put one spoonful of baking soda into your test tube.

Take the funnel out.

Baking Soda

Squeeze 2 or 3 drops of dish soap into your test tube.