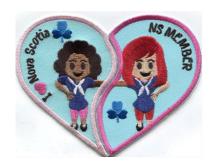

## How can you earn the crests!

Part 1 – left side: "I "heart" NS crest" simply recruit a member to PMBR status and we will send the crest.

Part 2 – right side: "NS Member Crest", when she is fully screened, part 2 will be sent to you, AND, we will send her part one with instructions on how to earn part 2!